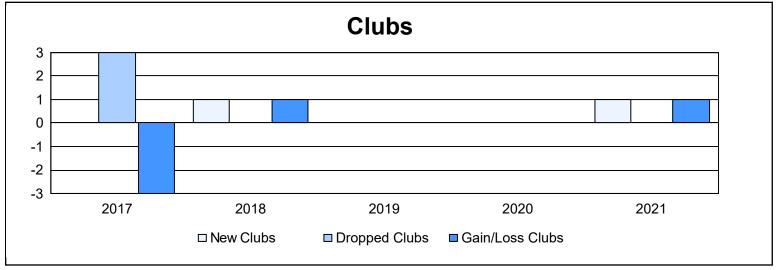

District N 4 As of June 2021 Cumulative

| Year      | New<br>Clubs | Dropped<br>Clubs | Gain/<br>Loss<br>Clubs | New<br>Members | Charter<br>Members | Reinstate<br>Members | Transfer<br>Members | Total<br>Member<br>Added | Total<br>Members<br>Dropped | Gain/<br>Loss<br>Members |
|-----------|--------------|------------------|------------------------|----------------|--------------------|----------------------|---------------------|--------------------------|-----------------------------|--------------------------|
| 2016-2017 | 0            | 3                | -3                     | 133            | 1                  | 7                    | 7                   | 148                      | 174                         | -26                      |
| 2017-2018 | 1            | 0                | 1                      | 137            | 25                 | 3                    | 5                   | 170                      | 155                         | 15                       |
| 2018-2019 | 0            | 0                | 0                      | 123            | 2                  | 0                    | 4                   | 129                      | 107                         | 22                       |
| 2019-2020 | 0            | 0                | 0                      | 61             | 3                  | 3                    | 7                   | 74                       | 133                         | -59                      |
| 2020-2021 | 1            | 0                | 1                      | 53             | 27                 | 0                    | 4                   | 84                       | 121                         | -37                      |
| Average   | 0            | 1                | 0                      | 101            | 12                 | 3                    | 5                   | 121                      | 138                         | -17                      |